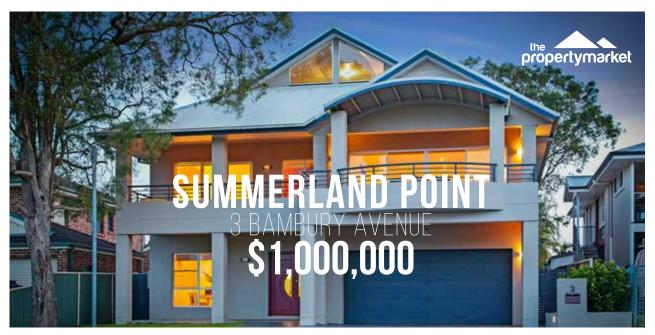

## SUMMERLAND POINT

| ADDRESS             | DETAIL | LAND SIZE M <sup>2</sup> | PRICE       | DATE      |
|---------------------|--------|--------------------------|-------------|-----------|
| 66 Warrina Avenue   | 2/1/2  | 538                      | \$369,000   | 6-Sep-19  |
| 12 Muraban Road     | 3/2/1  | 519                      | \$415,000   | 11-Sep-19 |
| 17 Anembo Avenue    | 3/1/1  | 797                      | \$439,000   | 20-Sep-19 |
| 145 Kullaroo Road   | 3/2/2/ | 506                      | \$715,000   | 2-0ct-19  |
| 58 Gordon Avenue    | 3/2/3  | 995                      | \$1,500,000 | 10-0ct-19 |
| 2/89 Yeramba Road   | 2/1/1  | 1827                     | \$345,000   | 16-0ct-19 |
| 25 Summerland Road  | 4/2/1  | 607                      | \$510,000   | 17-0ct-19 |
| 6 Regatta Way       | 4/2/2  | 633                      | \$580,000   | 21-0ct-19 |
| 61 Kullaroo Road    | 2/1/3  | 506                      | \$775,000   | 22-0ct-19 |
| 4 Tradewinds Avenue | 4/2/2  | 551                      | \$535,000   | 25-0ct-19 |
| 13 Anchorage Circle | 4/2/2  | 644                      | \$570,000   | 28-0ct-19 |
| 3 Bambury Avenue    | 5/3/3  | 923                      | \$1,000,000 | 7-Nov-19  |
| 55 Muraban Road     | 3/1/1  | 538                      | \$435,000   | 8-Nov-19  |
|                     |        | TOTAL SALES              | \$8,188,000 |           |
|                     |        | MEDIAN PRICE             | \$535,000   |           |