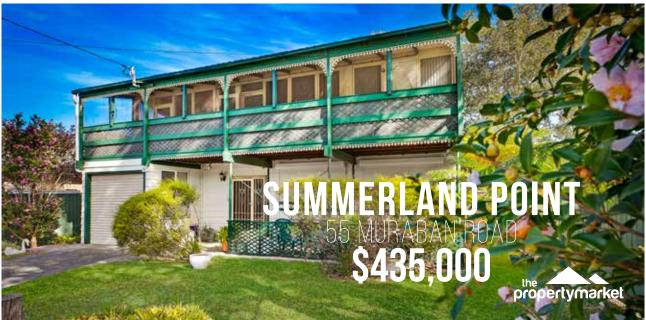

## SUMMERLAND POINT

| ADDRESS             | DETAIL | LAND SIZE M <sup>2</sup> | PRICE       | DATE      |
|---------------------|--------|--------------------------|-------------|-----------|
| 66 Warrina Avenue   | 2/1/2  | 538                      | \$369,000   | 6-Sep-19  |
| 12 Muraban Road     | 3/2/1  | 519                      | \$415,000   | 11-Sep-19 |
| 17 Anembo Avenue    | 3/1/1  | 797                      | \$439,000   | 20-Sep-19 |
| 145 Kullaroo Road   | 3/2/2/ | 506                      | \$715,000   | 2-0ct-19  |
| 58 Gordon Avenue    | 3/2/3  | 995                      | \$1,500,000 | 10-0ct-19 |
| 2/89 Yeramba Road   | 2/1/1  | 1827                     | \$345,000   | 16-0ct-19 |
| 25 Summerland Road  | 4/2/1  | 607                      | \$510,000   | 17-0ct-19 |
| 6 Regatta Way       | 4/2/2  | 633                      | \$580,000   | 21-0ct-19 |
| 61 Kullaroo Road    | 2/1/3  | 506                      | \$775,000   | 22-0ct-19 |
| 4 Tradewinds Avenue | 4/2/2  | 551                      | \$535,000   | 25-0ct-19 |
| 13 Anchorage Circle | 4/2/2  | 644                      | \$570,000   | 28-0ct-19 |
| 3 Bambury Avenue    | 5/3/3  | 923                      | \$1,000,000 | 7-Nov-19  |
| 55 Muraban Road     | 3/1/1  | 538                      | \$435,000   | 8-Nov-19  |
|                     |        | TOTAL SALES              | \$8,188,000 |           |
|                     |        | MEDIAN PRICE             | \$535,000   |           |