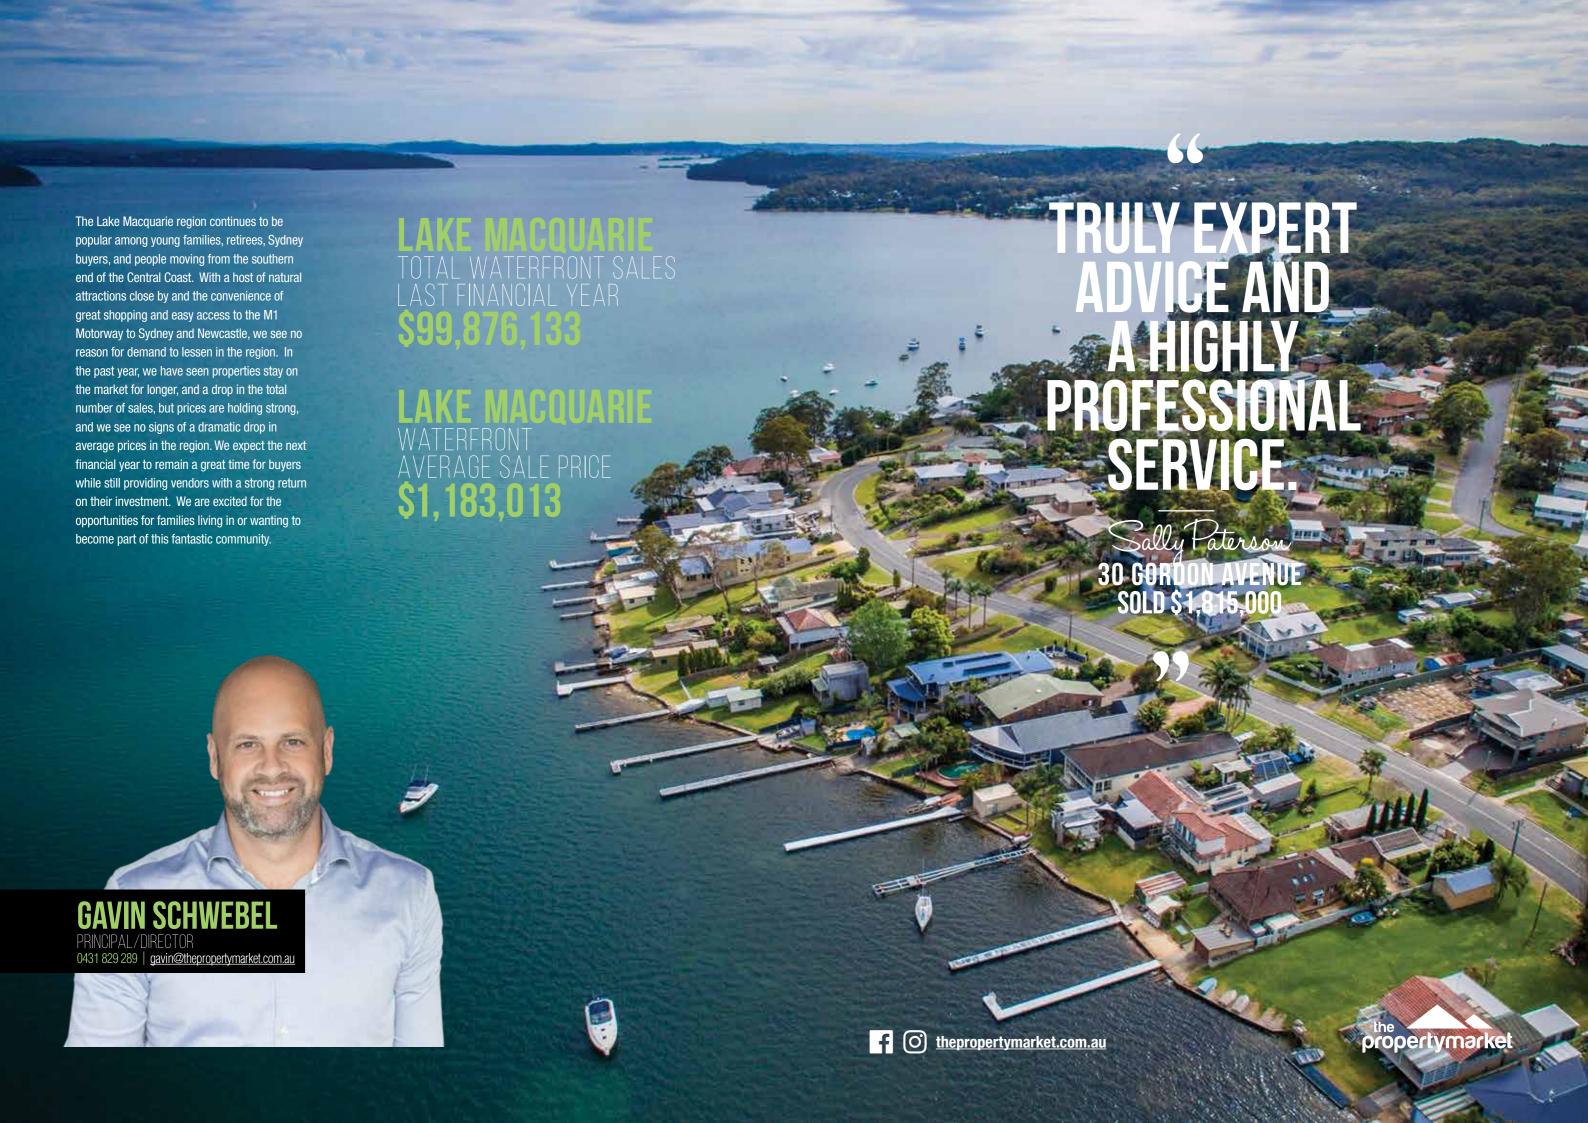

# SUMMERLAND POINT

| ADDRESS           | DETAIL | LAND SIZE | PRICE       | DATE      |
|-------------------|--------|-----------|-------------|-----------|
| 137 Kullaroo Road | 4/3/1  | 582       | \$862,000   | 31-Aug-18 |
| 40 Ginganup Road  | 3/2/3  | 512       | \$900,000   | 16-Nov-18 |
| 30 Gordon Avenue  | 4/4/2  | 2038      | \$1,815,000 | 16-Mar-19 |
| 46A Gordon Avenue | 4/3/2  | 1342      | \$1,350,000 | 8-Apr-19  |
| 52 Gordon Avenue  | 5/3/2  | 808       | \$905,000   | 18-May-19 |

#### **GAVIN SCHWEBEL**

PRINCIPAL/DIRECTOR 0431 829 289 | gavin@thepropertymarket.com.au