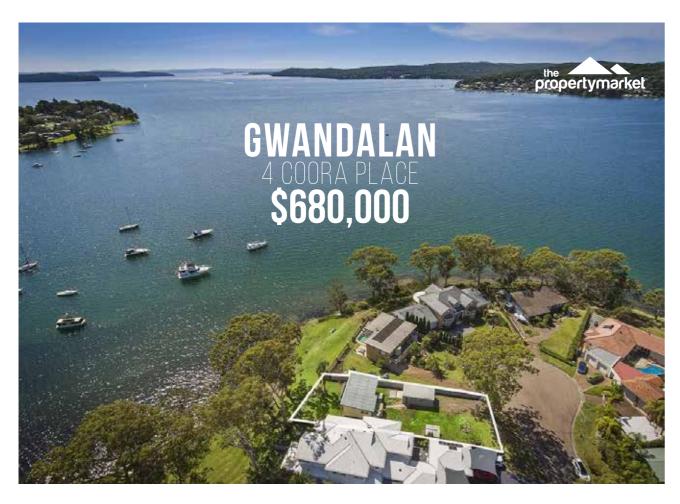

#### GWANDALAN

| ADDRESS        | DETAIL | LAND SIZE | PRICE     | DATE      |
|----------------|--------|-----------|-----------|-----------|
| 18 Gamban Road | 3/2/2  | 506       | \$870,000 | 11-Aug-18 |
| 4 Coora Place  | 2/1/1  | 639       | \$680,000 | 1-May-19  |