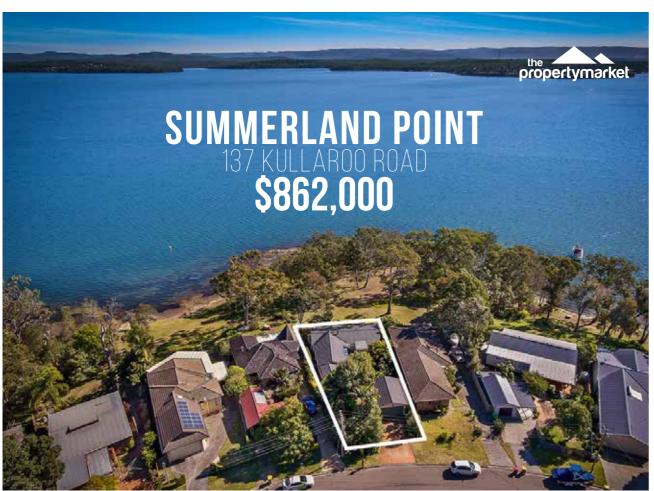

# SUMMERLAND POINT

| ADDRESS           | DETAIL | LAND SIZE | PRICE       | DATE      |
|-------------------|--------|-----------|-------------|-----------|
| 137 Kullaroo Road | 4/3/1  | 582       | \$862,000   | 31-Aug-18 |
| 40 Ginganup Road  | 3/2/3  | 512       | \$900,000   | 16-Nov-18 |
| 30 Gordon Avenue  | 4/4/2  | 2038      | \$1,815,000 | 16-Mar-19 |
| 46A Gordon Avenue | 4/3/2  | 1342      | \$1,350,000 | 8-Apr-19  |
| 52 Gordon Avenue  | 5/3/2  | 808       | \$905,000   | 18-May-19 |