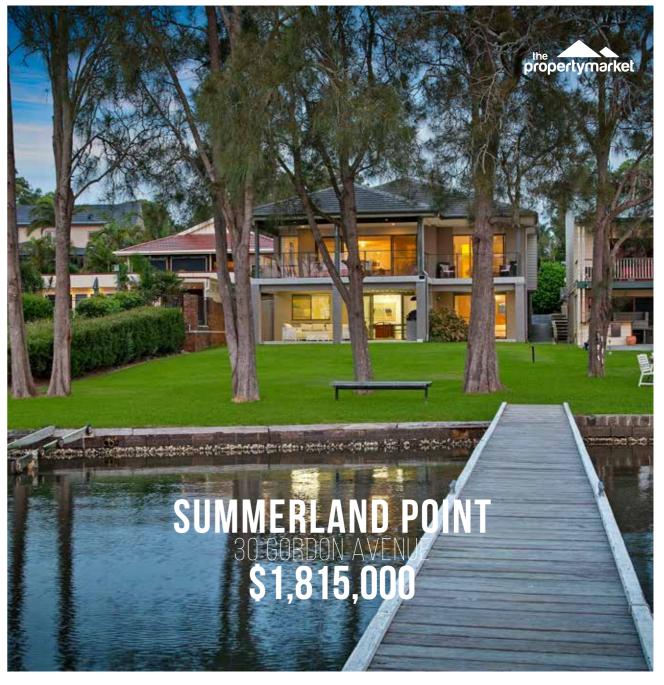

# SUMMERLAND POINT

| ADDRESS           | DETAIL | LAND SIZE | PRICE       | DATE      |
|-------------------|--------|-----------|-------------|-----------|
| 137 Kullaroo Road | 4/3/1  | 582       | \$862,000   | 31-Aug-18 |
| 40 Ginganup Road  | 3/2/3  | 512       | \$900,000   | 16-Nov-18 |
| 30 Gordon Avenue  | 4/4/2  | 2038      | \$1,815,000 | 16-Mar-19 |
| 46A Gordon Avenue | 4/3/2  | 1342      | \$1,350,000 | 8-Apr-19  |
| 52 Gordon Avenue  | 5/3/2  | 808       | \$905,000   | 18-May-19 |