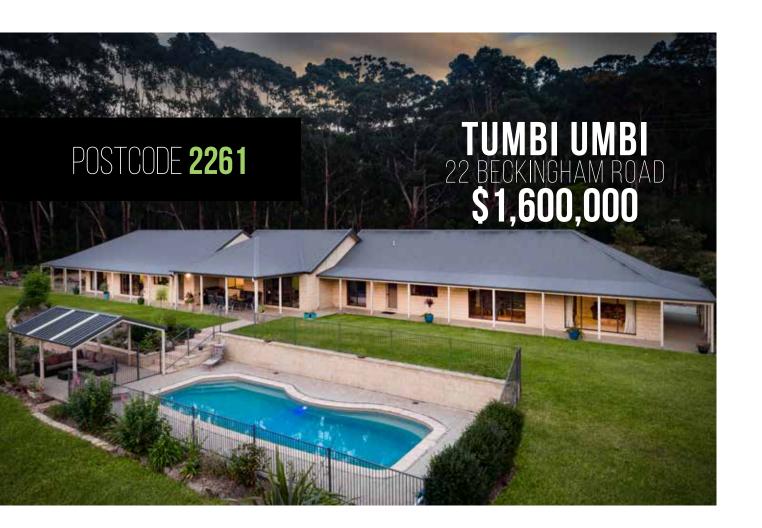

| ADDRESS                             | DETAILS | LAND SIZE    | PRICE       | DATE   |
|-------------------------------------|---------|--------------|-------------|--------|
| 91 Berkeley Road, Berkeley Vale     | 3/1/2   | 4,047m2      | \$805,000   | 23-Feb |
| 485 Brush Road, Glenning Valley     | 4/2/4   | 10.18Ha      | \$1,300,000 | 26-0ct |
| 5 Greenacres Close, Glenning Valley | 6/2/3   | 7,906m2      | \$920,000   | 9-Feb  |
| 44 Hillside Drive, Glenning Valley  | 4/2/4   | 3.71Ha       | \$1,650,000 | 19-Apr |
| 59 Southfork Drive, Glenning Valley | 4/3/2   | 5,877m2      | \$1,027,000 | 8-Aug  |
| 7 Bangalow Close, Tumbi Umbi        | 5/2/4   | 5,609m2      | \$1,400,000 | 15-Dec |
| 12 Bangalow Close, Tumbi Umbi       | 4/2/3   | 6,162m2      | \$1,100,000 | 17-Mar |
| 22 Beckingham Road, Tumbi Umbi      | 8/6/3   | 9,260m2      | \$1,600,000 | 20-Nov |
| 19 Hansens Road, Tumbi Umbi         | 6/3/9   | 10,000m2     | \$1,930,000 | 12-Dec |
| 105 Hansens Road, Tumnbi Umbi       | 3/1/2   | 6,023m2      | \$975,000   | 6-May  |
| 172 Hansens Road, Tumbi Umbi        | 3/1/1   | 1.85Ha       | \$940,000   | 11-Mar |
| 6 Hayley Close, Tumbi Umbi          | 4/3/4   | 1.02Ha       | \$1,880,000 | 7-Apr  |
| 17 Hicks Lane, Tumbi Umbi           | 6/2/1   | 1.24Ha       | \$1,100,000 | 15-Jun |
| 31 Palm Valley Road, Tumbi Umbi     | 4/2/2   | 1.05Ha       | \$1,325,000 | 9-Apr  |
| 7 Sals Lane, Tumbi Umbi             | 5/2/6   | 1.10Ha       | \$1,200,000 | 19-Apr |
| 4 Victor Close, Tumbi Umbi          | 4/3/6   | 7,893m2      | \$1,300,000 | 14-Jul |
| *Information provided by RP Data    |         | TOTAL SALES  | \$20,452,00 |        |
|                                     |         | MEDIAN PRICE | \$1,278,250 |        |