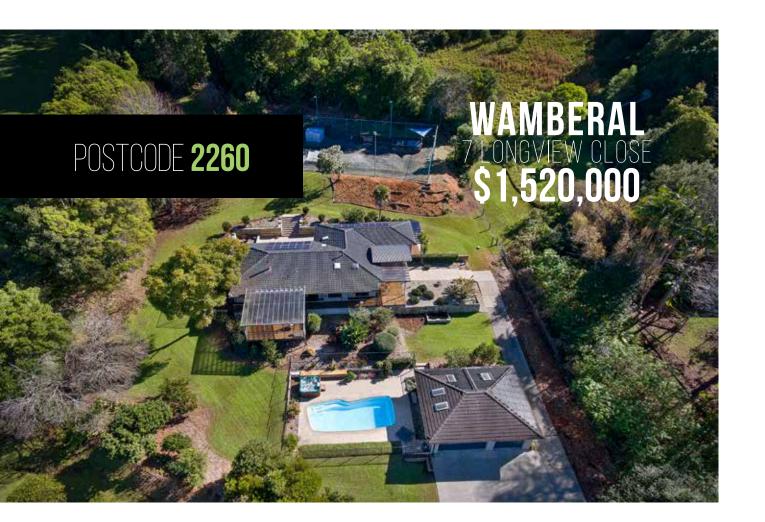

| ADDRESS                          | DETAILS | LAND SIZE    | PRICE        | DATE   |
|----------------------------------|---------|--------------|--------------|--------|
| 17 Matcham Raod, Erina Heights   | 4/4/4   | 2.38Ha       | \$1,630,000  | 5-Apr  |
| 265 Scenic Highway, Terrigal     | 3/3/5   | 8.27Ha       | \$2,100,000  | 24-Jul |
| 2/438 Terrigal Drive, Terrigal   | 5/4/2   | 9,192m2      | \$1,740,000  | 22-Feb |
| 21a Windemere Drive, Terrigal    | LAND    | 3.80Ha       | \$560,000    | 2-May  |
| 45 Brush Road, Wamberal          | 4/2/3   | 10,000m2     | \$1,500,000  | 16-0ct |
| 8 Dashwood Close, Wamberal       | 4/2/4   | 5,639m2      | \$1,500,000  | 15-Apr |
| 20 Kunarra Road, Wamberal        | 6/5/8   | 9,115m2      | \$2,075,000  | 11-May |
| 7 Longview Close, Wamberal       | 4/2/3   | 5,797m2      | \$1,520,000  | 28-Jul |
| 10 Okanagan Close, Wamberal      | 4/2/2   | 7,708m2      | \$1,800,000  | 30-Nov |
| 1/297 Tumbi Road, Wamberal       | 4/3/2   | 1.06Ha       | \$1,130,000  | 27-Jul |
| 315 Tumbi Road, Wamberal         | 4/3/2   | 10,000m2     | \$1,475,000  | 17-Mar |
| 5/381 Tumbi Road, Wamberal       | 5/3/4   | 9,330m2      | \$1,875,000  | 17-Jul |
| 447 Tumbi Road, Wamberal         | 3/2/4   | 5.73Ha       | \$1,530,000  | 31-Mar |
| 507 Tumbi Road, Wamberal         | 4/3/5   | 1.42Ha       | \$2,453,625  | 26-May |
| 5 Warrambool Road, Wamberal      | 4/2/3   | 1.01Ha       | \$1,375,000  | 7-Apr  |
| 8 Warrambool Road, Wamberal      | 2/3/1   | 1.01Ha       | \$1,420,000  | 6-Mar  |
| 14 Warrambool Road, Wamberal     | 6/3/4   | 1.04Ha       | \$1,900,000  | 11-Jun |
| *Information provided by RP Data |         | TOTAL SALES  | \$27,583,625 |        |
|                                  |         | MEDIAN PRICE | \$1,622,566  |        |