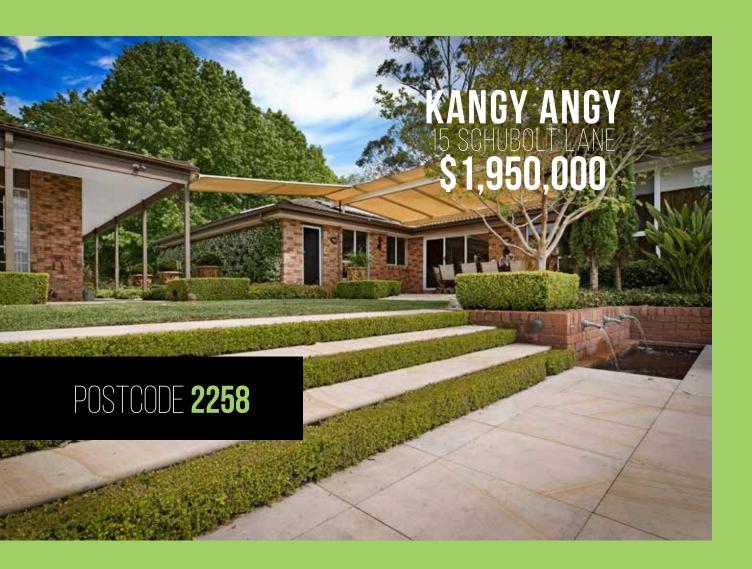

| ADDRESS                                 | DETAILS | LAND SIZE | PRICE       | DATE   |
|-----------------------------------------|---------|-----------|-------------|--------|
| 92 Hue Hue Road, Alison                 | LAND    | 16.69Ha   | \$850,000   | 22-Aug |
| 6 Jilliby Road, Alison                  | 5/3/4   | 10,000m2  | \$1,350,000 | 21-Dec |
| 7 Yarramalong Road, Alison              | 5/3/4   | 10,000M2  | \$1,295,000 | 17-Jul |
| 56 Brush Creek Road, Cedar Brush Creek  | 6/3/3   | 7.55Ha    | \$1,265,000 | 24-May |
| 9 Priests Ridge Road, Cedar Brush Creek | 3/2/6   | 1.67Ha    | \$980,000   | 7-Jun  |
| 1089 Dooralong Road, Dooralong          | 4/3/2   | 18.21Ha   | \$1,825,000 | 22-Sep |
| 1124 Dooralong Road, Dooralong          | 5/2/6   | 9.72Ha    | \$1,400,000 | 28-Mar |
| 1213 Dooralong Road, Dooralong          | 3/2/2   | 12.22Ha   | \$1,650,000 | 14-Jun |
| 130 Phil Tuynks Road, Dooralong         | 4/3/2   | 6.69Ha    | \$1,795,000 | 16-Jun |
| 320 Smiths Road, Dooralong              | 5/3/3   | 4.56Ha    | \$1,115,000 | 8-Dec  |
| 48 Whitemans Lane, Dooralong            | 4/2/4   | 1.95Ha    | \$1,030,000 | 25-May |
| 124 Bloomfield Road, Jilliby            | 7/4/8   | 22.15Ha   | \$1,435,000 | 27-Apr |
| 27 Burlington Avenue, Jilliby           | 4/3/2   | 1.04Ha    | \$1,095,000 | 7-Feb  |
| 39 Burlington Avenue, Jilliby           | 5/3/10  | 1Ha       | \$1,400,000 | 7-Apr  |
| 9 Buttonderry Way, Jilliby              | 5/3/3   | 1.03Ha    | \$1,400,000 | 8-Sep  |
| 653 Dicksons Road, Jilliby              | 3/2/2   | 10.98Ha   | \$925,000   | 4-Aug  |
| 75 Durren Road, Jilliby                 | 8/3/2   | 4.72Ha    | \$1,290,000 | 6-Jun  |
| 452 Hue Hue Road, Jilliby               | 4/2/1   | 1.33Ha    | \$885,000   | 9-Jun  |
| 242 Jilliby Road, Jilliby               | 4/2/2   | 15.59Ha   | \$2,130,000 | 30-Mar |
| 28 Parkridge Drive, Jilliby             | 4/2/4   | 1.03Ha    | \$965,000   | 24-Jan |
| 5 Treelands Drive, Jilliby              | 4/2/4   | 5,010m2   | \$892,500   | 11-Jul |
| 7 Treelands Drive, Jilliby              | 3/3/4   | 5,021m2   | \$845,000   | 10-May |
| 20 Treelands Drive, Jilliby             | 4/1/2   | 1.63Ha    | \$1,062,000 | 21-Nov |
| 21 Treelands Drive, Jilliby             | 5/2/2   | 5,814m2   | \$900,000   | 26-0ct |
| 39 Treelands Drive, Jilliby             | 3/2/4   | 1.24Ha    | \$950,000   | 2-Feb  |
| 45 Treelands Drive, Jilliby             | 5/2/3   | 7,246m2   | \$970,000   | 20-Nov |
| 1 Watagan Forest Drive, Jilliby         | 2/1/1   | 11.85Ha   | \$655,000   | 6-Jul  |
| 196 Woods Road, Jilliby                 | 3/2/3   | 20.24Ha   | \$1,200,000 | 24-Mar |
| 54 Wahroonga Road, Kanwal               | 2/1/1   | 1.96Ha    | \$1,125,000 | 17-Jul |
| 140 Wahroonga Road, Kanwal              | 3/2/2   | 2.12Ha    | \$1,200,000 | 4-Sep  |
| 1705 Dooralong Road, Lemon Tree         | 3/2/3   | 20.32Ha   | \$1,150,000 | 4-Aug  |
| 1777 Dooralong Road, Lemon Tree         | 5/3/2   | 8.90Ha    | \$950,000   | 24-Nov |
| 1797 Dooralong Road, Lemon Tree         | 5/3/5   | 13.75Ha   | \$1,440,000 | 11-0ct |
| 110 Jilliby Road, Little Jilliby        | 5/5/4   | 5.58Ha    | \$2,256,000 | 11-Sep |
| 310 Little Jilliby Road, Little Jilliby | LAND    | 7.39Ha    | \$840,000   | 6-Feb  |
| 38 William Lane, Little Jilliby         | 4/2/8   | 13.47Ha   | \$1,500,000 | 20-Mar |