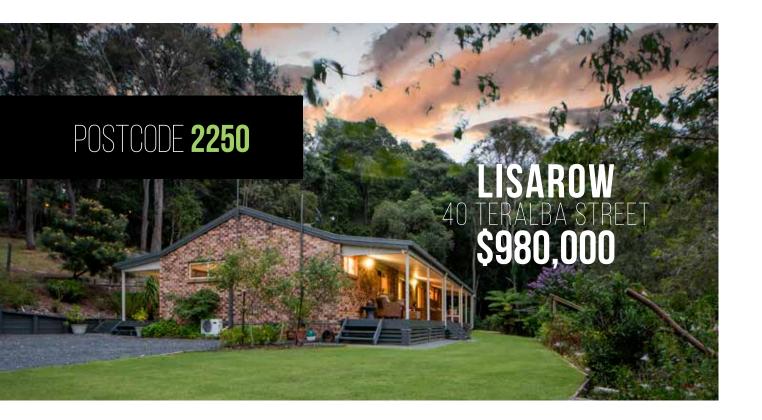

| ADDRESS                                   | DETAILS | LAND SIZE | PRICE       | DATE   |
|-------------------------------------------|---------|-----------|-------------|--------|
| 129 Wattle Tree Road, Holgate             | 5/4/2   | 1.02Ha    | \$1,730,000 | 24-Mar |
| 2064 George Downs Drive, Kulnura          | 3/2/4   | 29.44Ha   | \$1,000,000 | 14-Jul |
| 2100 George Downes Drive, Kulnura         | 4/4/3   | 20.26Ha   | \$1,200,000 | 18-0ct |
| 220 Greta Road, Kulnura                   | 4/3/2   | 8.34Ha    | \$2,000,000 | 25-Jan |
| 232 Greta Road, Kulnura                   | 4/2/4   | 6.62Ha    | \$1,200,000 | 6-Jul  |
| 241 Williams Road, Kulnura                | 4/2/3   | 3.67Ha    | \$1,395,000 | 27-Jul |
| 46 Yorky Waters Road, Kulnura             | 6/2/7   | 19.68Ha   | \$1,220,000 | 4-May  |
| 156 Yorky Waters Road, Kulnura            | 4/2/10  | 10.80Ha   | \$1,200,000 | 6-Feb  |
| 232 Cutrock Road, Lisarow                 | 3/2/2   | 2.02Ha    | \$940,000   | 22-Apr |
| 122 Excelsior Street, Lisarow             | 6/3/7   | 8,985m2   | \$1,293,650 | 29-May |
| 297 Fagans Road, Lisarow                  | 4/3/4   | 2.59Ha    | \$1,265,000 | 21-Feb |
| 298 Fagans Road, Lisarow                  | 4/2/2   | 2.47Ha    | \$1,200,000 | 15-Dec |
| 336 Fagans Road, Lisarow                  | 5/3/3   | 2.03Ha    | \$1,200,000 | 3-May  |
| 226 Macdonalds Road, Lisarow              | 4/2/2   | 1.78Ha    | \$1,435,000 | 2-Dec  |
| 40 Teralba Street, Lisarow                | 4/2/6   | 1.03Ha    | \$980,000   | 3-Feb  |
| 129 The Ridgeway, Lisarow                 | 4/1/2   | 8.30Ha    | \$925,000   | 15-Aug |
| 437 The Ridgeway, Lisarow                 | 4/3/2   | 1.41Ha    | \$1,185,000 | 17-Jun |
| 107 Berecry Road, Mangrove Mountain       | 7/2/5   | 10.66Ha   | \$1,300,000 | 18-Apr |
| 62 Lillicrapps Road, Mangrove Mountain    | 4/2/8   | 2.80Ha    | \$1,315,000 | 17-Nov |
| 29 Lombardy Road, Mangrove Mountain       | 5/3/2   | 4.85Ha    | \$1,320,000 | 23-Aug |
| 381 Waratah Road, Mangrove Mountain       | 2/1/2   | 4,047m2   | \$525,000   | 30-Nov |
| 2654 Wisemans Ferry Rd, Mangrove Mountain | 2/1/1   | 8,095m2   | \$830,000   | 27-Jun |
| 84 Coachwood Road, Matcham                | 6/3/6   | 1.02Ha    | \$2,250,000 | 3-0ct  |
| 139 Coachwood Road, Matcham               | 3/1/4   | 2.02Ha    | \$1,440,000 | 27-Apr |
| 8/150 Coachwood Road, Matcham             | 4/2/5   | 1.09Ha    | \$2,100,000 | 1-Nov  |
| 177 Coachwood Road, Matcham               | 3/1/2   | 1.10Ha    | \$1,475,000 | 31-May |
| 185 Coachwood Road, Matcham               | 5/4/6   | 2Ha       | \$2,705,000 | 8-Dec  |
| 151 Matcham Road, Matcham                 | 4/3/3   | 1.05Ha    | \$2,700,000 | 29-Jun |
| 182 Matcham Road, Matcham                 | 4/2/1   | 2.03Ha    | \$1,220,000 | 14-Jan |
| 220 Matcham Road, Matcham                 | 2/1/1   | 3.22Ha    | \$1,155,000 | 9-Jun  |
| 237 Matcham Road, Matcham                 | LAND    | 1Ha       | \$875,000   | 21-Aug |
| 293 Matcham Road, Matcham                 | LAND    | 2.43Ha    | \$525,000   | 13-May |
| 2/87 Oak Road, Matcham                    | 6/4/6   | 1.04Ha    | \$1,930,000 | 25-Aug |
| 96 Oak Road, Matcham                      | 4/2/8   | 2.02Ha    | \$1,810,000 | 25-Aug |
| 206 Oak Road, Matcham                     | 5/5/4   | 1.04Ha    | \$3,950,000 | 13-Jun |
| 3/217 Oak Road, Matcham                   | 4/3/6   | 1.15Ha    | \$2,050,000 | 30-May |
| 8/217 Oak Road, Matcham                   | 6/3/4   | 9,220m2   | \$2,830,000 | 20-Apr |
| 230 Oak Road, Matcham                     | 3/2/5   | 3.12Ha    | \$1,095,000 | 8-May  |
| 1/281 Oak Road, Matcham                   | 4/2/2   | 1.06Ha    | \$1,450,000 | 31-Jul |
| 371 Oak Road, Matcham                     | 4/3/2   | 8,400m2   | \$1,600,000 | 25-Aug |